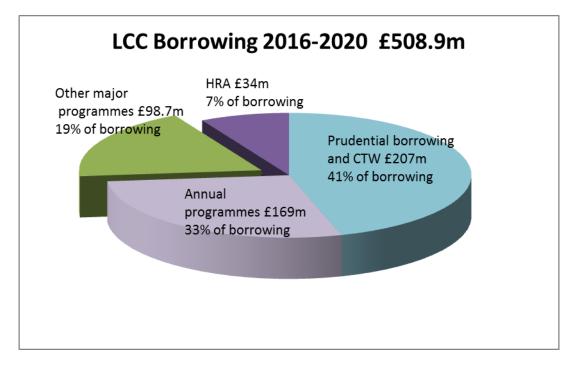

## 3.1.10. Capital Programme Affordability

- 3.1.11. The capital programme remains affordable and details are contained within the Treasury Management report elsewhere on the agenda. The level of spend in 2017-18 onwards has been adjusted to reflect a more realistic profile and lower projections on interest costs. As a result debt costs are projected to increase by £3m in 2017-18 and a further £2.3m in 2018-19. These increases will continue to be adjusted for the level of capital spend, interest rate assumptions and strength of the Council's balance sheet. This approach will inform the Councils medium term financial strategy and will continue to be adjusted before setting the debt budget requirement in the following years.
- 3.1.12. Overall the level of borrowing required to fund the full 2016-20 capital programme is £508.9m an increase of £45.9m since quarter 1 reported to EB in July 2016. Of this, £410m or 81% relates to capital expenditure that is funded by additional income or generates revenue savings or ensures that our assets are maintained to an acceptable standard. The remaining 19% or £97m supports the Best Council Plan

objectives. The split of LCC borrowing for the full programme is shown in the pie chart below.

Pie Chart 1 – LCC Borrowing Split 2016-2020

3.1.13. Whilst the programme remains affordable there are pressures building seeking potential further capital investment. These pressures will be addressed as part of the capital programme setting in February 2017. The major item on the future pressures list relates to £84.6m Learning Places Programme.