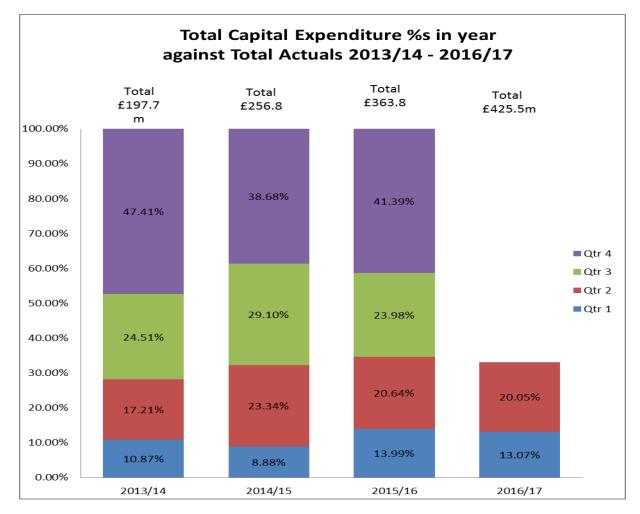

- 3.1.7. Table 1 details current projected resources in 2016-17 of £425.5m a reduction of £15.8m on the previous Quarter 1 projected resources. The LCC borrowing figure for 2016/17 has reduced by £11.8m in this Quarter.
- 3.1.8. The LCC Borrowing figure of £178.0m per table 1 includes £79.8m of schemes where a revenue provision is set aside either from schemes with supported income streams or schemes which result in overall revenue savings (spend to save schemes). Annual programmes account for £48.8m as set out in Appendix B (supported by £5.8m of grant) and other Major Programmes have LCC borrowing provision of £49.4m.
- 3.1.9. Spend to period 6 is in line with previous years but is still relatively low at £140.9m of the projected outturn at Quarter 2 of £425.5m equating to 33.1% as shown in Graph 1.

## Graph 1: Percentage spend rates per Quarter